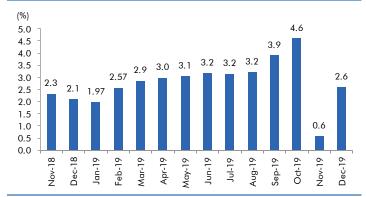

ng operating margin improvement.                                                                                                            |
| ICICI Bank                   | 3,49,319             | 540        | 590           | 9.3           | Well capitalized with CAR of 18.1% which gives sufficient room to grow asset base. Faster resolution of NPA would reduce provision cost, which would help to report better ROE.                                                                                                                                                                         |







## Macro watch

#### **Exhibit 1: Quarterly GDP trends**



Source: CSO, Angel Research

#### **Exhibit 2: IIP trends**



Source: MOSPI, Angel Research

#### **Exhibit 3: Monthly CPI inflation trends**



Source: MOSPI, Angel Research

## **Exhibit 4: Manufacturing and services PMI**



Source: Market, Angel Research; Note: Level above 50 indicates expansion

### Exhibit 5: Exports and imports growth trends



Source: Bloomberg, Angel Research As of 11 February, 2020

#### **Exhibit 6: Key policy rates**



Source: RBI, Angel Research

February 12, 2020

## Global watch

Exhibit 1: Latest quarterly GDP Growth (%, yoy) across select developing and developed countries



Source: Bloomberg, Angel Research

Exhibit 2: 2017 GDP Growth projection by IMF (%, yoy) across select developing and developed countries



Source: IMF, Angel Research

Exhibit 3: One year forward P-E ratio across select developing and developed countries



Source: IMF, Angel Research As of 11 February, 2020







Exhibi