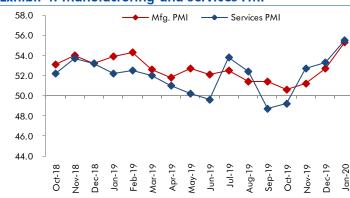

## **Exhibit 4: Manufacturing and services PMI**

Source: Market, Angel Research; Note: Level above 50 indicates expansion