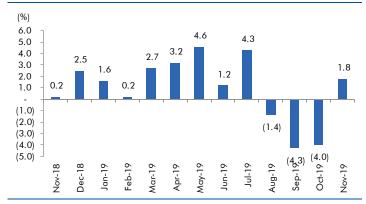

the bottom line front, we expect JSPL to turn in to profit by FY19 on back of strong operating margin improvement.                                                                                                            |
| ICICI Bank                   | 3,49,319             | 540        | 590           | 9.3           | Well capitalized with CAR of 18.1% which gives sufficient room to grow asset base. Faster resolution of NPA would reduce provision cost, which would help to report better ROE.                                                                                                                                                                         |







## Macro watch

#### **Exhibit 1: Quarterly GDP trends**



Source: CSO, Angel Research

#### **Exhibit 2: IIP trends**



Source: MOSPI, Angel Research

#### **Exhibit 3: Monthly CPI inflation trends**



Source: MOSPI, Angel Research

## **Exhibit 4: Manufacturing and services PMI**



Source: Market, Angel Research; Note: Level above 50 indicates expansion

### Exhibit 5: Exports and imports growth trends



Source: Bloomberg, Angel Research As of 11 February, 2020

#### **Exhibit 6: Key policy rates**



Source: RBI, Angel Research

February 12, 2020

## Global watch

Exhibit 1: Latest quarterly GDP Growth (%, yoy) across select developing and developed countries



Source: Bloomberg, Angel Research

Exhibit 2: 2017 GDP Growth projection by IMF (%, yoy) across select developing and developed countries



Source: IMF, Angel Research

Exhibit 3: One year forward P-E ratio across select developing and devel