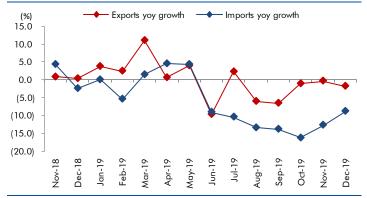

### Exhibit 5: Exports and imports growth trends

Source: Bloomberg, Angel Research As of 11 February, 2020