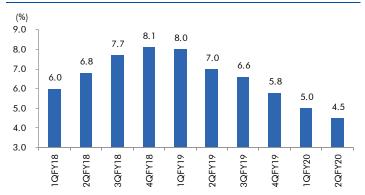

20 on the back of strong steel demand and capacity addition. On the bottom line front, we expect JSPL to turn in to profit by FY19 on back of strong operating margin improvement.                                                                                                            |
| ICICI Bank                   | 3,49,319             | 540        | 590           | 9.3           | Well capitalized with CAR of 18.1% which gives sufficient room to grow asset base. Faster resolution of NPA would reduce provision cost, which would help to report better ROE.                                                                                                                                                                         |







## Macro watch

#### **Exhibit 1: Quarterly GDP trends**



Source: CSO, Angel Research

#### **Exhibit 2: IIP trends**



Source: MOSPI, Angel Research

#### **Exhibit 3: Monthly CPI inflation trends**



Source: MOSPI, Angel Research

## **Exhibit 4: Manufacturing and services PMI**



Source: Market, Angel Research; Note: Level above 50 indicates expansion

### Exhibit 5: Exports and imports growth trends



Source: Bloomberg, Angel Research As of 11 February, 2020

#### **Exhibit 6: Key policy rates**



Source: RBI, Angel Research

February 12, 2020

## Global watch

Exhibit 1: Latest quarterly GDP Growth (%, yoy) across select developing and developed countries



Source: Bloomberg, Angel Research

Exhibit 2: 2017 GDP Growth projection by IMF (%, yoy) across select developing and developed countries



Source: IMF, Angel Research

Exhibit 3