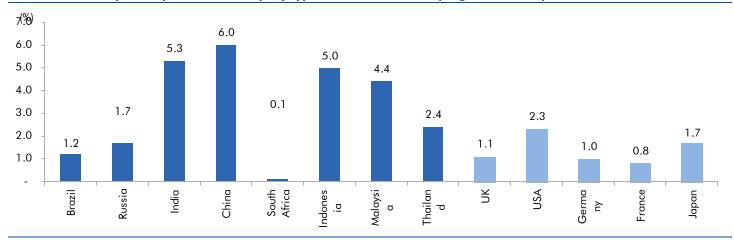

## Global watch

Exhibit 1: Latest quarterly GDP Growth (%, yoy) across select developing and developed countries

Source: Bloomberg, Angel Research

Exhibit 2: 2017 GDP Growth projection by IMF (%, yoy) across select developing and developed countries