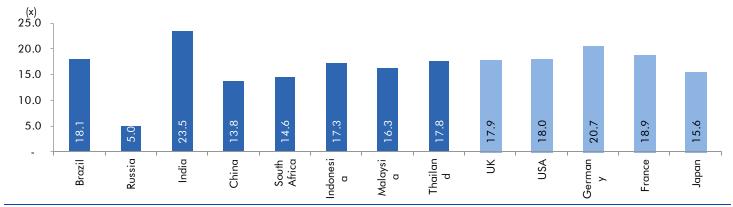

## Global watch

Exhibit 1: Latest quarterly GDP Growth (%, yoy) across select developing and developed countries

Source: Bloomberg, Angel Research

Exhibit 2: 2017 GDP Growth projection by IMF (%, yoy) across select developing and developed countries

|              |                    |               |      | Returns (9 | 6)   |
|--------------|--------------------|---------------|------|------------|------|
| Country      | Name of index      | Closing price | 1M   | 3M         | 1YR  |
| Brazil       | Bovespa            | 113770        | -1.5 | 5.0        | 20.5 |
| Russia       | Micex              | 3088          | 0.4  | 4.3        | 21.0 |
| India        | Nifty              | 12098         | -1.3 | 1.6        | 11.1 |
| China        | Shanghai Composite | 2876          | -7.0 | -1.2       | 8.4  |
| South Africa | Тор 40             | 51396         | 0.8  | 1.7        | 9.3  |
| Mexico       | Mexbol             | 44399         | -0.8 | 1.8        | 3.3  |
| Indonesia    | LQ45               | 977           | -4.0 | -0.1       | -4.3 |
| Malaysia     | KLCI               | 1545          | -3.0 | -2.2       | -8.6 |
| Thailand     | SET 50             | 1031          | -2.6 | -6.3       | -5.6 |
| USA          | Dow Jones          | 29380         | 1.9  | 6.1        | 17.3 |
| UK           | FTSE               | 7505          | -1.1 | 2.4        | 5.3  |
| Japan        | Nikkei             | 23828         | -0.1 | 2.1        | 14.2 |
| Germany      | DAX                | 13575         | 0.7  | 2.9        | 23.2 |
| France       | CAC                | 6038          | 0.0  | 2.4        | 20.4 |