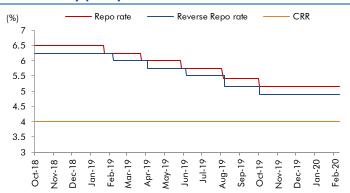

#### **Exhibit 6: Key policy rates**

Source: RBI, Angel Research

February 12, 2020