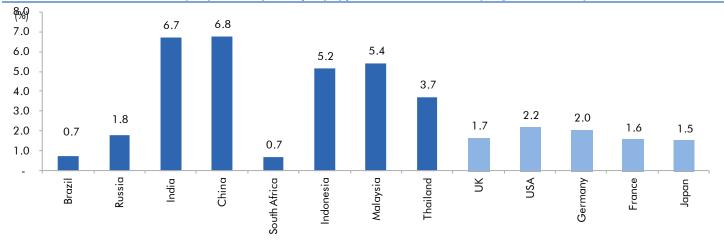

## Global watch

Exhibit 1: Latest quarterly GDP Growth (%, yoy) across select developing and developed countries

Source: Bloomberg, Angel Research

Exhibit 2: 2017 GDP Growth projection by IMF (%, yoy) across select developing and developed countries